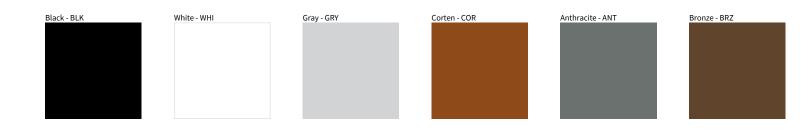

## MINI ONE 2.0 SURFACE COLOR FINISH CHART

| PROJECT  |  |
|----------|--|
| ТҮРЕ     |  |
| NOTES    |  |
| QUANTITY |  |
| DATE     |  |

Digital: Not all screens are calibrated the same, and therefore, colors will appear differently between screens.

Physical: When texture is involved, there will be variations in color, character and tone within a product series and between product families.

Zaneen Group Inc. © 2024, T 1800-388-3382, F 416-247-9319, www.zaneen.com